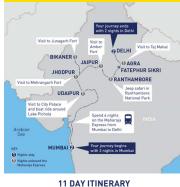

### THE MAHARAJAS EXPRESS -HERITAGE OF INDIA

11 DAY ITINERARY Mumbai > Delhi

A DESCRIPTION

15 DAY ITINERARY Delhi > Agra > Jalpur > Jodhpur > Udalpur > Mumbai > Goa