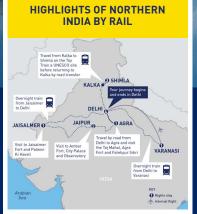

# Top Trending Trips Booking Now:

BRANTY PR

15 DAY ITINERARY Deehi > Varanasi > Agra > Jalpur > Jalsalme> Delhi > Shimla > Delhi