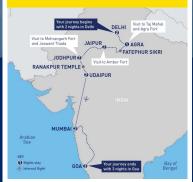

### THE MAHARAJAS EXPRESS -HERITAGE OF INDIA

11 DAY ITINERARY Mumbai > Delhi

A DESCRIPTION

15 DAY ITINERARY Delhi > Agra > Jalpur > Jodhpur > Udalpur > Mumbai > Goa