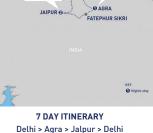

# Top Trending Trips Booking Now:

BRANTY PR

15 DAY ITINERARY Deehi > Varanasi > Agra > Jalpur > Jalsalme> Delhi > Shimla > Delhi